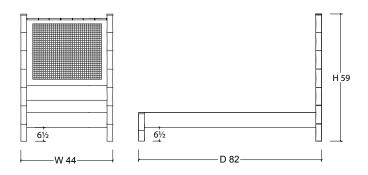

# FLEMING CANE BED (TWIN)

#### **DIMENSIONS**

Twin W44 D82 H59 (One Cane Panel)

Queen W66 D87 H59 Cal King W78 D91 H59 E King W82 D87 H59

Available in Headboard Only Available in painted, stained or natural cane Available in all wood finishes