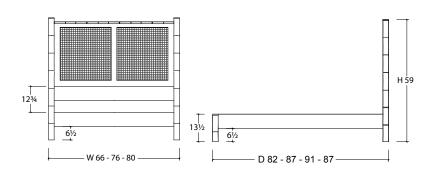

### **DIMENSIONS**

Twin W45 D82 H59 (One Cane Panel) Queen W66 D87 H59 Cal King W78 D91 H59 E King W82 D87 H59

#### **DIMENSIONS**

Twin W44 D82 H59 (One Cane Panel)

Queen W66 D87 H59 Cal King W78 D91 H59 E King W82 D87 H59

Available in Headboard Only Available in painted, stained or natural cane Available in all wood finishes