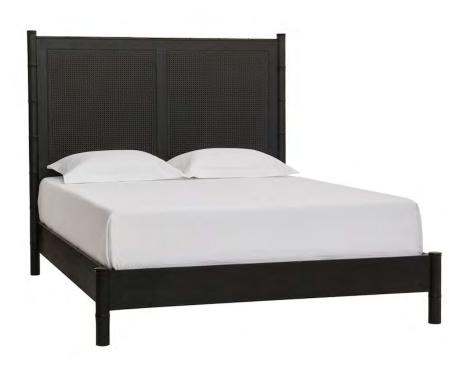

# FLEMING CANE BED

### **SHOWN IN**

Ebony Matte Stained Finish with no distress and Stained Cane to match

### MATERIAL

Alder wood and Cane

Available in Headboard Only Available in painted, stained or natural cane Available in all wood finishes